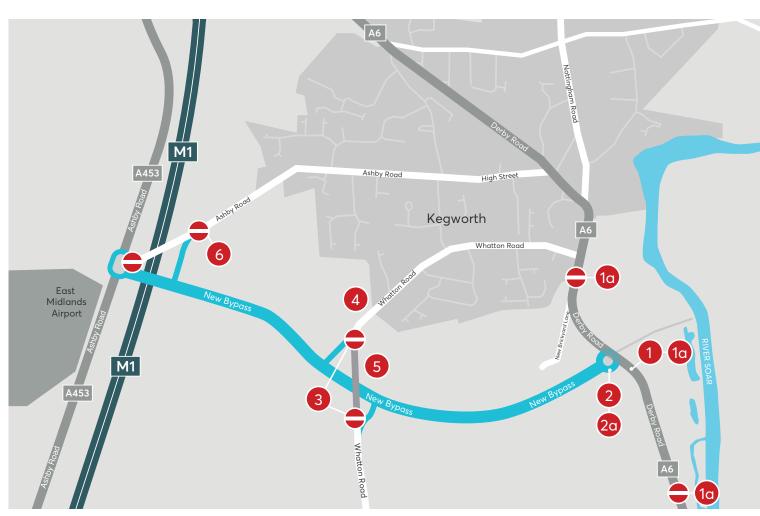

## **A6**

- 1 Off peak alternate single lane running
- Overnight closures between 8pm–6am from Monday 11th June to Thursday 14th June
- 2 Roundabout off line construction
- From Thursday 14th June traffic running on new roundabout in temporary layout

## WHATTON ROAD

- 3 Road closure for tie ins
- 4 Diversion route
- 5 Road construction under closure

## **ASHBY ROAD**

6 Ashby Road closed from Monday 2nd June